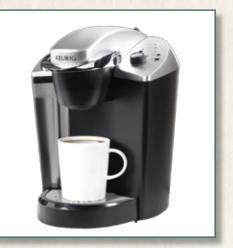

## THE PERFECT CUP OF COFFEE FOR YOUR SMALL OFFICE

This small office Keurig® brewing system will be a big hit with employees and guests

For more information, please contact your GMCR Canada representative.

## CHOOSE. BREW. ENJOY."

Choose from three brew sizes: 6 oz., 8 oz. or 10 oz.

Auto-Off - press to set the brewer to automatically turn off after 2 hours of non-use

sm bur-over BR

Removable pour-over water reservoir holds up to 48 oz.