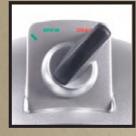

## CHOOSE. BREW. ENJOY."

Choose from three brew sizes: 6 oz., 8 oz. or 10 oz.

Auto-Off - press to set the brewer to automatically turn off after 2 hours of non-use

sm bur-over BR

Removable pour-over water reservoir holds up to 48 oz.