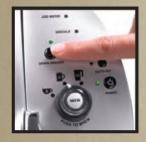

## CHOOSE. BREW. ENJOY."

Choose from three brew sizes: 6 oz., 8 oz. or 10 oz.

Auto-Off - press to set the brewer to automatically turn off after 2 hours of non-use

sm bur-over BR

Removable pour-over water reservoir holds up to 48 oz.