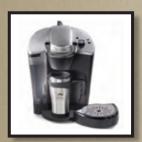

## THE PERFECT CUP OF COFFEE FOR YOUR SMALL OFFICE

This small office Keurig® brewing system will be a big hit with employees and guests

For more information, please contact your GMCR Canada representative.

## CHOOSE. BREW. ENJOY."

Choose from three brew sizes: 6 oz., 8 oz. or 10 oz.

Auto-Off - press to set the brewer to automatically turn off after 2 hours of non-use

sm bur-over BR

Removable pour-over water reservoir holds up to 48 oz.

Drip tray is removable to accommodate travel mugs and dishwasher safe for easy cleanup

Drainable internal hot water tank for transport or storage

Engineered for Continuous Use Built to commercial grade specifications and UL-approved for commercial use.

## B145

WIDTH • DEPTH • HEIGHT: HEIGHT (brew handle open): WEIGHT: 9 1/2" x 11 3/8" x 13 1/4" 17 3/4" 14 LBS (EMPTY)

UL: ELECTRICAL: PLUG TYPE: WATER SOURCE: INTERNAL HW TANK SIZE: EXTERNAL CW TANK SIZE: cULUS COMMERCIAL 1400W, 120 VAC, 15 A MINIMUM 3-WIRE GROUNDED POUR OVER ONLY 24 oz. 48 oz.